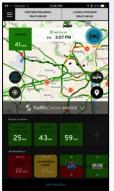

#### **BlueARGUS - Real-Time Maps**

- Stand alone encrypted URL
- No login required view only
- User definable refresh rate
- User definable index (based on speed limit or historical average)
- Great for TMC video walls, 2<sup>nd</sup> monitor, smart phones, 3<sup>rd</sup> party websites
- Determine if congestion is reoccurring or non-reoccurring
- Assist with incident management