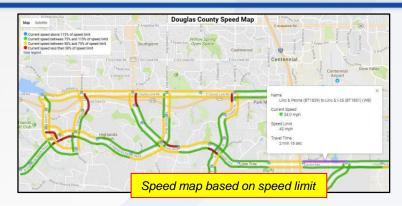

#### **BlueARGUS - Real-Time Maps**

- Stand alone encrypted URL
- No login required view only
- User definable refresh rate
- User definable index (based on speed limit or historical average)
- Great for TMC video walls, 2<sup>nd</sup> monitor, smart phones, 3<sup>rd</sup> party websites
- Determine if congestion is reoccurring or non-reoccurring
- Assist with incident management