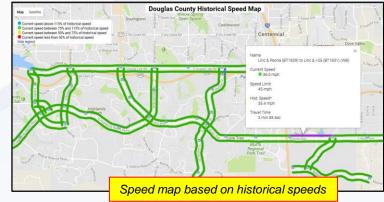

#### **BlueARGUS - Real-Time Maps**

- Stand alone encrypted URL
- No login required view only
- User definable refresh rate
- User definable index (based on speed limit or historical average)
- Great for TMC video walls, 2<sup>nd</sup> monitor, smart phones, 3<sup>rd</sup> party websites
- Determine if congestion is reoccurring or non-reoccurring
- Assist with incident management