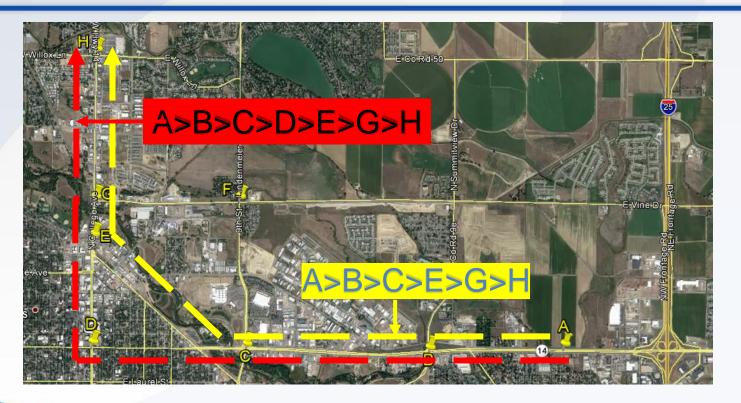

e technology and realtime data analysis for traffic and travel information
- 70 employees with offices in: Madison I Philadelphia I Washington I Shanghai I Southern California
- Six U.S. patents
- Three Product Groups:
  - □ Big Data Analytics/SaaS:

Dynaflow: core road speed & incident data

□ IoT Software/Hardware

BlueTOAD: detection for traffic analytics

Mobile API's

TrafficCarma: media/insurance/autonomous

### **BlueTOAD:**

#### **<u>Blue</u>**tooth <u>**T**</u>ravel-Time <u>**O**</u>rigination <u>A</u>nd <u>**D**</u>estination





# Buetose Buetose Signation

The FACTS are in... The BlueTOAD Spectra Detector, combines Discoverable and Non-Discoverable Bluetooth to deliver Most Samples – Most Matches – Most Advanced Travel-Time System!

#### **OD2.0 – EXAMPLE: FT. COLLINS, CO**



BIUETOAD.

#### **BlueARGUS - Real-Time Maps**

- Stand alone encrypted URL
- No login required view only
- User definable refresh rate
- User definable index (based on speed limit or historical average)
- Great for TMC video walls, 2<sup>nd</sup> monitor, smart phones, 3<sup>rd</sup> party websites
- Determine if congestion is reoccurring or non-reoccurring
- Assist with incident management





## Thank you TESC!